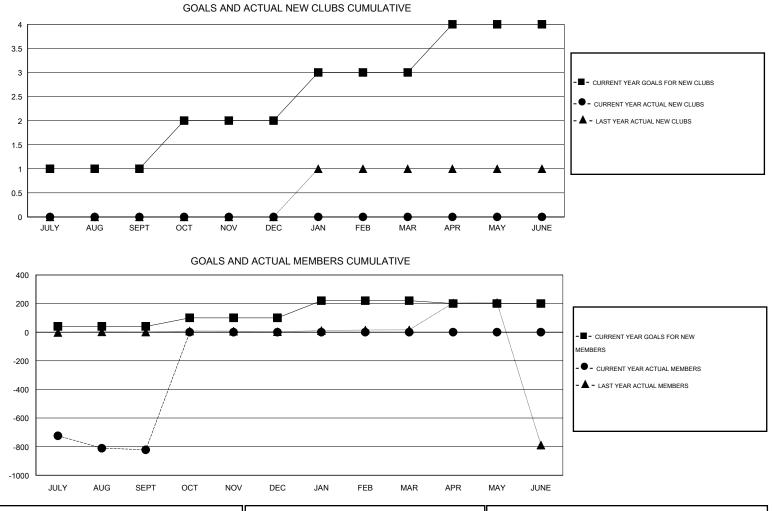

## LOCATION INDIA

| GMT: KAMLESH JAIN |                  |                   | LOCATIO          | NDIA             |                       |                    |                                     |                    | GMT CA 6         |  |
|-------------------|------------------|-------------------|------------------|------------------|-----------------------|--------------------|-------------------------------------|--------------------|------------------|--|
|                   |                  | Clubs             |                  |                  | Members               |                    |                                     |                    |                  |  |
|                   | RESU             | LTS FOR 2014-2015 |                  |                  | RESULTS FOR 2014-2015 |                    |                                     |                    |                  |  |
| QUARTER           | NEW CLUB<br>GOAL | NEW CLUBS         | DROPPED<br>CLUBS | NET<br>GAIN/LOSS | QUARTER               | NEW MEMBER<br>GOAL | CHARTER AND<br>NEW MEMBERS<br>ADDED | DROPPED<br>MEMBERS | NET<br>GAIN/LOSS |  |
| JULY/AUG/SEPT     | 1                | 0                 | 2                | -2               | JULY/AUG/SEPT         | 40                 | 31                                  | 853                | -822             |  |
| OCT/NOV/DEC       | 1                | 0                 | 0                | 0                | OCT/NOV/DEC           | 60                 | 0                                   | 0                  | 0                |  |
| JAN/FEB/MAR       | 1                | 0                 | 0                | 0                | JAN/FEB/MAR           | 120                | 0                                   | 0                  | 0                |  |
| APR/MAY/JUNE      | 1                | 0                 | 0                | 0                | APR/MAY/JUNE          | -20                | 0                                   | 0                  | 0                |  |

| DROPPED CLUBS: 2 |          | 9 CLUBS OF 61 ADDED 1 OR MORE | GENDER DISTRIBUTION                      |                |     |
|------------------|----------|-------------------------------|------------------------------------------|----------------|-----|
|                  |          | NEW MEMBERS                   | MALE                                     | 1,153 (64.23%) |     |
| DROPPED MEMBERS  |          |                               | FEMALE                                   | 642 (35.77%)   |     |
| DECEASED         | 3        | CLICK HERE FOR HEALTH         | FAMILY UNIT MEMBERS<br>HEAD OF HOUSEHOLD |                | 828 |
|                  | 65<br>85 | ASSESSMENT DATA               |                                          |                | 345 |
| TOTAL 8          | 53       |                               | NON-HEAD OF HOUSEHOLD                    |                |     |